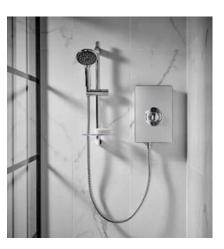

Square concealed chrome

Single shower chrome

single shower easy grip

Round victorian white chrome

Single round matt black

Electric shower black gloss

Electric shower Brushed steel

Round electric white