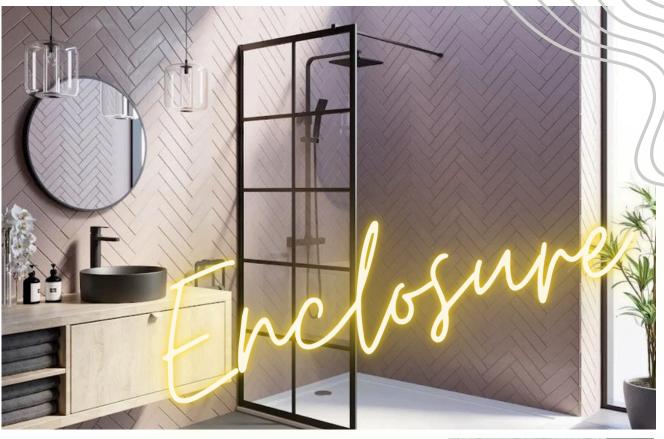

Walk-in with flipper

Walk-in lined privacy glass

Walk-in black frame with flipper

Walk-in full black enclosure

Walk-in frosted glass enclosure

**Chrome slidding door** 

Black sliding door

**Bronze sliding door** 

Square corner entry enclosure

Frameless pivot door enclosure

Bi-folding door enclosure

Round rainfall chrome

Round rainfall black

Round concealed chrome

Square rainfall chrome

Square rainfall black