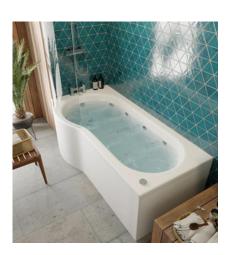

Contemporary back to wall bath

Contemporary whirlpool bath

Double ended whirlpool bath

Whirlpool shower bath

Quadrant chrome enclosure

Quadrant black enclosure

Square quadrant enclosure

Walk-in with side panel & flipper