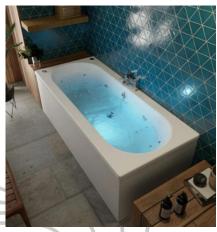

Contemporary back to wall bath

Contemporary whirlpool bath

Double ended whirlpool bath

Whirlpool shower bath

Quadrant chrome enclosure

Quadrant black enclosure

Square quadrant enclosure

Walk-in with side panel & flipper