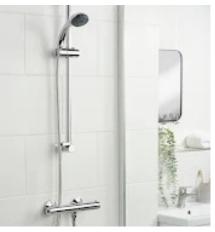

Square concealed chrome

Single shower chrome

single shower easy grip

Round victorian white chrome

Single round matt black

Electric shower black gloss

Electric shower Brushed steel

Round electric white

Square electric white

Electric shower Midnight black

Round peg chrome

Semi round swan neck chrome

Sleak square chrome

Square waterfall chrome

Square waterfall black

Flat paddle black