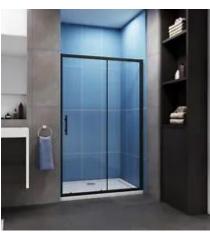

Walk-in with flipper

Walk-in lined privacy glass

Walk-in black frame with flipper

Walk-in full black enclosure

Walk-in frosted glass enclosure

**Chrome slidding door** 

Black sliding door

**Bronze sliding door** 