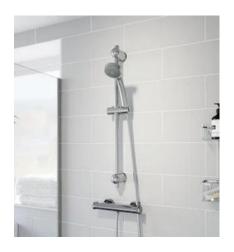

Square concealed chrome

Single shower chrome

single shower easy grip

Round victorian white chrome

Single round matt black

Electric shower black gloss

Electric shower Brushed steel

Round electric white

Square electric white

Electric shower Midnight black

Round peg chrome

Semi round swan neck chrome

Sleak square chrome

Square waterfall chrome

Square waterfall black

Flat paddle black