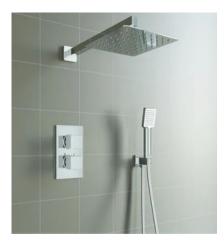

Square corner entry enclosure

Frameless pivot door enclosure

Bi-folding door enclosure

Round rainfall chrome

Round rainfall black

Round concealed chrome

Square rainfall chrome

Square rainfall black

Square concealed chrome

Single shower chrome

single shower easy grip

Round victorian white chrome

Single round matt black

Electric shower black gloss

Electric shower Brushed steel

Round electric white