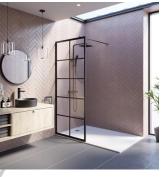

Walk-in with flipper

Walk-in lined privacy glass

Walk-in black frame with flipper

Walk-in full black enclosure

Walk-in frosted glass enclosure

**Chrome slidding door** 

Black sliding door

**Bronze sliding door** 