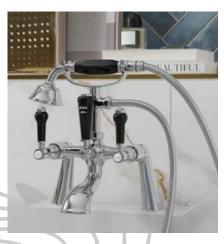

Tall round freestanding bath

Flat bottom freestanding bath

Freestanding bath black

Traditional grip bath white

Traditional grip basin white

traditional lever bath white

Traditional lever pillar white

Traditional lever bath black