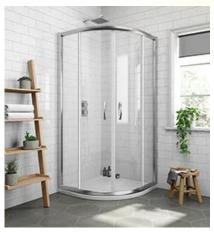

Contemporary back to wall bath

Contemporary whirlpool bath

Double ended whirlpool bath

Whirlpool shower bath

Quadrant chrome enclosure

Quadrant black enclosure

Square quadrant enclosure

Walk-in with side panel & flipper