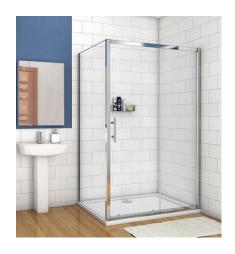

Walk-in with flipper

Walk-in lined privacy glass

Walk-in black frame with flipper

Walk-in full black enclosure

Walk-in frosted glass enclosure

**Chrome slidding door** 

Black sliding door

**Bronze sliding door** 