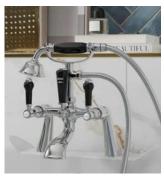

Tall round freestanding bath

Flat bottom freestanding bath

Freestanding bath black

Traditional grip bath white

Traditional grip basin white

traditional lever bath white

Traditional lever pillar white

Traditional lever bath black