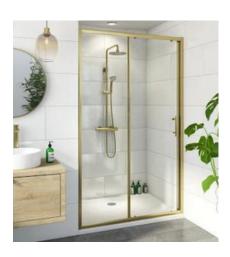

Walk-in with flipper

Walk-in lined privacy glass

Walk-in black frame with flipper

Walk-in full black enclosure

Walk-in frosted glass enclosure

**Chrome slidding door** 

Black sliding door

**Bronze sliding door** 