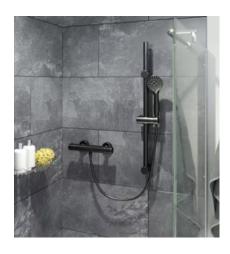

Square concealed chrome

Single shower chrome

single shower easy grip

Round victorian white chrome

Single round matt black

Electric shower black gloss

Electric shower Brushed steel

Round electric white