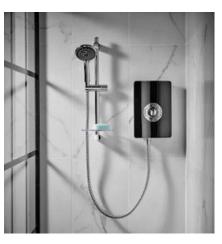

Square concealed chrome

Single shower chrome

single shower easy grip

Round victorian white chrome

Single round matt black

Electric shower black gloss

Electric shower Brushed steel

Round electric white