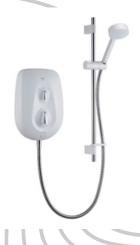

Square concealed chrome

Single shower chrome

single shower easy grip

Round victorian white chrome

Single round matt black

Electric shower black gloss

Electric shower Brushed steel

Round electric white