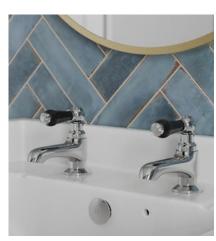

Tall round freestanding bath

Flat bottom freestanding bath

Freestanding bath black

Traditional grip bath white

Traditional grip basin white

traditional lever bath white

Traditional lever pillar white

Traditional lever bath black